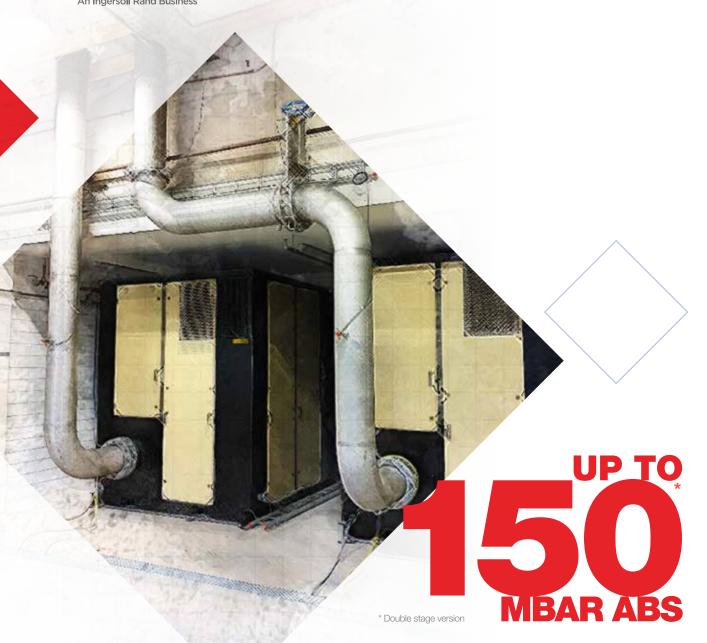

## PRESSURE & VACUUM SOLUTIONS

To increase robustness Dewatering Packages are sealed to avoid contamination and machine damage.

### **OPERATING PRINCIPLE (FIG.1):**

Water injected into the system at the inlet is then displaced and discharged at the outlet.