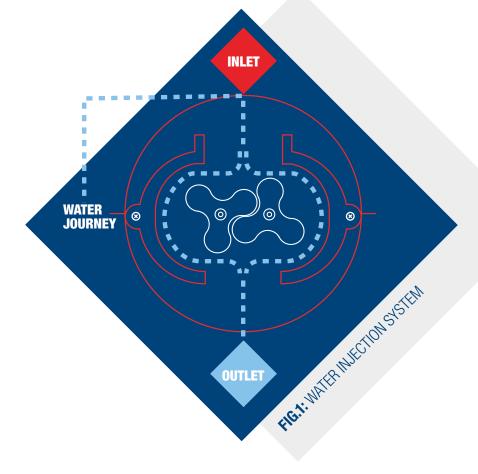

### **OPERATING PRINCIPLE (FIG.1):**

Water injected into the system at the inlet is then displaced and discharged at the outlet.