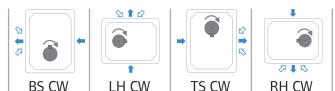

### **Configurations**

Better by design

| Configuration | Without feet | With feet   |
|---------------|--------------|-------------|
| BS CW         |              | F1868200101 |
| LH CW         |              | F1871200101 |
| TS CW         |              | F1868200500 |
| RH CW         |              | F1871200202 |
| BS CCW        |              | F1868200100 |
| LH CCW        |              | F1869200100 |
| TS CCW        |              | F1868200501 |
| RH CCW        |              | F1871200102 |

TS = Top shaft CW = Clockwise rotation

CCW = Counter clockwise rotation