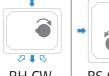

### **Configurations**

Better by design

| Configuration | Without feet | With feet   |
|---------------|--------------|-------------|
| BS CW         |              | F1868200101 |
| LH CW         |              | F1871200101 |
| TS CW         |              | F1868200500 |
| RH CW         |              | F1871200202 |
| BS CCW        |              | F1868200100 |
| LH CCW        |              | F1869200100 |
| TS CCW        |              | F1868200501 |
| RH CCW        |              | F1871200102 |

TS = Top shaft CW = Clockwise rotation

CCW = Counter clockwise rotation