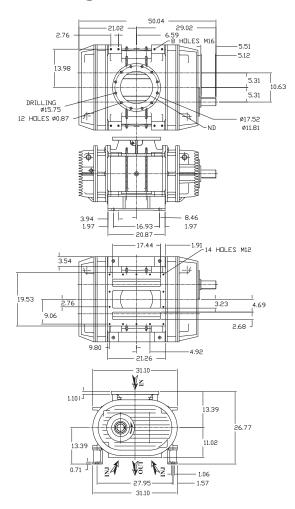

#### SIAV/H 8702 Dimensions

#### **Configuration BS CCW**

- NOTES: 1. ENGLISH UNITS (INCH) UNLESS OTHERWISE NOTED.
- 3. C.W. SHAFT ROTATION ALSO AVAILABLE ON REQUEST. 4. DO NOT USE FOR CONSTRUCTION.
- 5. Other configurations also available on request

#### **Configuration LH CCW**