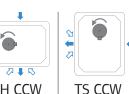

### **Configurations**

Better by design

| Configuration | Without feet | With feet   |
|---------------|--------------|-------------|
| BS CW         |              | F1868200101 |
| LH CW         |              | F1871200101 |
| TS CW         |              | F1868200500 |
| RH CW         |              | F1871200202 |
| BS CCW        |              | F1868200100 |
| LH CCW        |              | F1869200100 |
| TS CCW        |              | F1868200501 |
| RH CCW        |              | F1871200102 |

TS = Top shaft CW = Clockwise rotation

CCW = Counter clockwise rotation