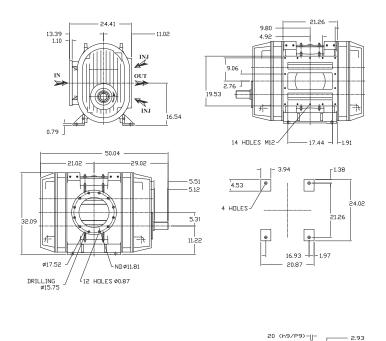

#### SIAV/H 8702 Dimensions

#### **Configuration BS CCW**

- NOTES: 1. ENGLISH UNITS (INCH) UNLESS OTHERWISE NOTED.
- 3. C.W. SHAFT ROTATION ALSO AVAILABLE ON REQUEST. 4. DO NOT USE FOR CONSTRUCTION.
- 5. Other configurations also available on request